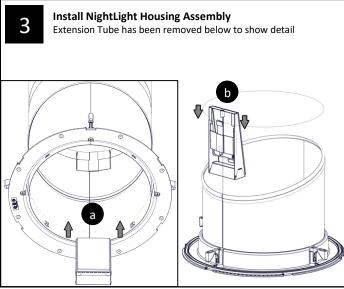

For Battery Replacement in the Solar Electric NightLight

- 1. Remove Solatube Decorative Fixture and Effect Lens
- 2. Remove Solar Electric NightLight housing assembly by gently lifting the assembly up and off of the mounting bracket. Remove the NightLight assembly from the tube.
- Remove batteries from battery pack.
- 4. Insert batteries to the (+) and (-) marks inside the battery pack.

- 1. Remove Solatube Decorative Fixture and Effect Lens
- Remove Solar Electric NightLight housing assembly by gently lifting the assembly up and off of the mounting bracket. Remove the NightLight assembly from the tube.
- Remove batteries from battery pack.