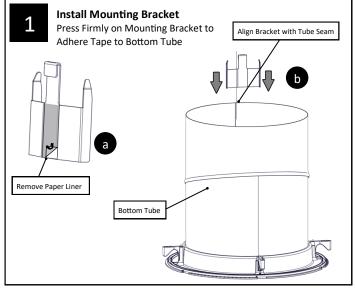

For Battery Replacement in the Solar Electric NightLight

- 1. Remove Solatube Decorative Fixture and Effect Lens
- 2. Remove Solar Electric NightLight housing assembly by gently lifting the assembly up and off of the mounting bracket. Remove the NightLight assembly from the tube.
- Remove batteries from battery pack.
- 4. Insert batteries to the (+) and (-) marks inside the battery pack.

- 1. Remove Solatube Decorative Fixture and Effect Lens
- Remove Solar Electric NightLight housing assembly by gently lifting the assembly up and off of the mounting bracket. Remove the NightLight assembly from the tube.
- Remove batteries from battery pack.