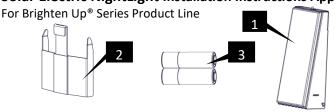

## Solar Electric NightLight Installation Instructions Appendix

| Parts List                                    |               |                                            |  | Quantity |  |
|-----------------------------------------------|---------------|--------------------------------------------|--|----------|--|
| 1                                             | NightLight Ho | NightLight Housing Assembly                |  |          |  |
| 2                                             | Mounting Bra  | acket Assembly                             |  | (1)      |  |
| 3                                             | Rechargeable  | Rechargeable Battery NiMH AA 1500 mAh 1.2V |  |          |  |
| Note: Slide switch from High to Low to adjust |               |                                            |  |          |  |

## Solar Electric NightLight Installation Instructions Appendix

| Parts | Quantity                                                             |        |                 |
|-------|----------------------------------------------------------------------|--------|-----------------|
| 1     | NightLight Housing Assembly                                          | (1)    |                 |
| 2     | Mounting Bracket Assembly                                            | (1)    |                 |
| 3     | Rechargeable Battery NiMH AA 1500 mAh 1.2V                           |        | (2)             |
|       | Slide switch from High to Low to adjust red brightness of NightLight | LOW [= | latube<br>]HIGH |