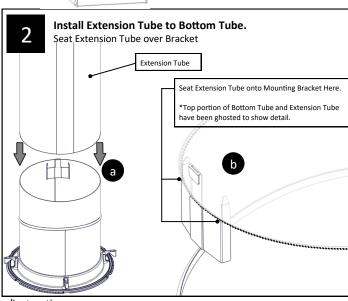

For Battery Replacement in the Solar Electric NightLight

- 1. Remove Solatube Decorative Fixture and Effect Lens
- 2. Remove Solar Electric NightLight housing assembly by gently lifting the assembly up and off of the mounting bracket. Remove the NightLight assembly from the tube.
- Remove batteries from battery pack.
- 4. Insert batteries to the (+) and (-) marks inside the battery pack.

- 1. Remove Solatube Decorative Fixture and Effect Lens
- Remove Solar Electric NightLight housing assembly by gently lifting the assembly up and off of the mounting bracket. Remove the NightLight assembly from the tube.
- Remove batteries from battery pack.