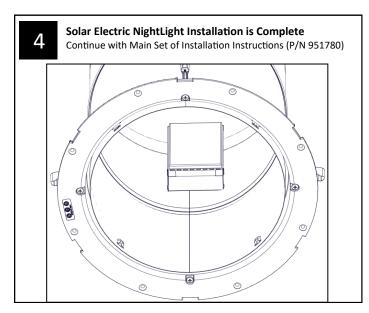

© 2017 Solatube International, Inc. Part No. 951485 v1.1

Solar Electric NightLight Installation is Complete
Continue with Main Set of Installation Instructions (P/N 951780)

For Battery Replacement in the Solar Electric NightLight