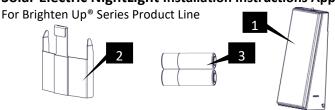

## Solar Electric NightLight Installation Instructions Appendix

| Parts List                                    |               |                                            |  | Quantity |  |
|-----------------------------------------------|---------------|--------------------------------------------|--|----------|--|
| 1                                             | NightLight Ho | NightLight Housing Assembly                |  |          |  |
| 2                                             | Mounting Bra  | acket Assembly                             |  | (1)      |  |
| 3                                             | Rechargeable  | Rechargeable Battery NiMH AA 1500 mAh 1.2V |  |          |  |
| Note: Slide switch from High to Low to adjust |               |                                            |  |          |  |

## Solar Electric NightLight Installation Instructions Appendix

| Parts | Quantity                                                             |        |                 |
|-------|----------------------------------------------------------------------|--------|-----------------|
| 1     | NightLight Housing Assembly                                          | (1)    |                 |
| 2     | Mounting Bracket Assembly                                            | (1)    |                 |
| 3     | Rechargeable Battery NiMH AA 1500 mAh 1.2V                           |        | (2)             |
|       | Slide switch from High to Low to adjust red brightness of NightLight | LOW [= | latube<br>]HIGH |