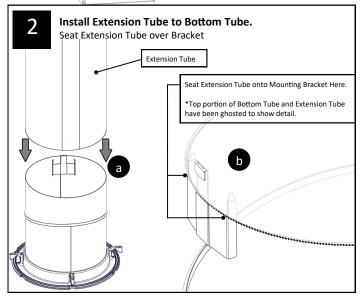

For Battery Replacement in the Solar Electric NightLight

- 1. Remove Solatube Decorative Fixture and Effect Lens
- 2. Remove Solar Electric NightLight housing assembly by gently lifting the assembly up and off of the mounting bracket. Remove the NightLight assembly from the tube.
- Remove batteries from battery pack.
- 4. Insert batteries to the (+) and (-) marks inside the battery pack.

- 1. Remove Solatube Decorative Fixture and Effect Lens
- Remove Solar Electric NightLight housing assembly by gently lifting the assembly up and off of the mounting bracket. Remove the NightLight assembly from the tube.
- Remove batteries from battery pack.