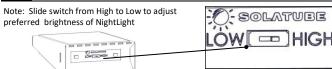

## Solar Electric NightLight Installation Instructions Appendix

| Parts List                                    |               |                                            |  | Quantity |  |
|-----------------------------------------------|---------------|--------------------------------------------|--|----------|--|
| 1                                             | NightLight Ho | NightLight Housing Assembly                |  |          |  |
| 2                                             | Mounting Bra  | acket Assembly                             |  | (1)      |  |
| 3                                             | Rechargeable  | Rechargeable Battery NiMH AA 1500 mAh 1.2V |  |          |  |
| Note: Slide switch from High to Low to adjust |               |                                            |  |          |  |

## Solar Electric NightLight Installation Instructions Appendix

| Parts | Quantity                                                             |        |                 |
|-------|----------------------------------------------------------------------|--------|-----------------|
| 1     | NightLight Housing Assembly                                          | (1)    |                 |
| 2     | Mounting Bracket Assembly                                            | (1)    |                 |
| 3     | Rechargeable Battery NiMH AA 1500 mAh 1.2V                           |        | (2)             |
|       | Slide switch from High to Low to adjust red brightness of NightLight | LOW [= | latube<br>]HIGH |