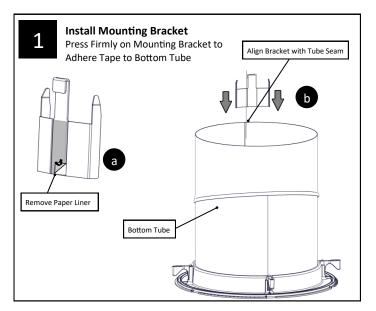

For Battery Replacement in the Solar Electric NightLight

- 1. Remove Solatube Decorative Fixture and Effect Lens
- 2. Remove Solar Electric NightLight housing assembly by gently lifting the assembly up and off of the mounting bracket. Remove the NightLight assembly from the tube.
- Remove batteries from battery pack.
- 4. Insert batteries to the (+) and (-) marks inside the battery pack.

- 1. Remove Solatube Decorative Fixture and Effect Lens
- Remove Solar Electric NightLight housing assembly by gently lifting the assembly up and off of the mounting bracket. Remove the NightLight assembly from the tube.
- Remove batteries from battery pack.