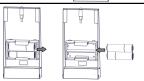

For Battery Replacement in the Solar Electric NightLight

- 1. Remove Solatube Decorative Fixture and Effect Lens
- 2. Remove Solar Electric NightLight housing assembly by gently lifting the assembly up and off of the mounting bracket. Remove the NightLight assembly from the tube.
- Remove batteries from battery pack.
- 4. Insert batteries to the (+) and (-) marks inside the battery pack.

Warning: Replace with only (x2) NiMH (nickel-metal-hydride) rechargeable batteries (NiMH AA 1500 mAh 1.2V). Always remove old, weak or worn-out batteries promptly and recycle or dispose of them in accordance with Local and National Regulations

- 1. Remove Solatube Decorative Fixture and Effect Lens
- Remove Solar Electric NightLight housing assembly by gently lifting the assembly up and off of the mounting bracket. Remove the NightLight assembly from the tube.
- Remove batteries from battery pack.

4. Insert batteries to the (+) and (-) marks inside the battery pack.

Warning: Replace with only (x2) NiMH (nickel-metal-hydride) rechargeable batteries (NiMH AA 1500 mAh 1.2V). Always remove old, weak or worn-out batteries promptly and recycle or dispose of them in accordance with Local and National Regulations