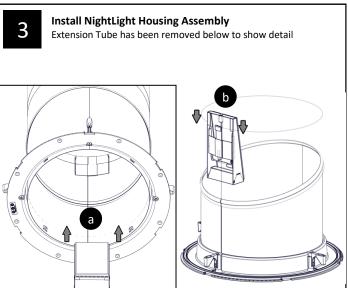

For Battery Replacement in the Solar Electric NightLight

- 1. Remove Solatube Decorative Fixture and Effect Lens
- 2. Remove Solar Electric NightLight housing assembly by gently lifting the assembly up and off of the mounting bracket. Remove the NightLight assembly from the tube.
- Remove batteries from battery pack.
- 4. Insert batteries to the (+) and (-) marks inside the battery pack.

- 1. Remove Solatube Decorative Fixture and Effect Lens
- Remove Solar Electric NightLight housing assembly by gently lifting the assembly up and off of the mounting bracket. Remove the NightLight assembly from the tube.
- Remove batteries from battery pack.