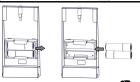

For Battery Replacement in the Solar Electric NightLight

- 1. Remove Solatube Decorative Fixture and Effect Lens
- 2. Remove Solar Electric NightLight housing assembly by gently lifting the assembly up and off of the mounting bracket. Remove the NightLight assembly from the tube.
- Remove batteries from battery pack.
- 4. Insert batteries to the (+) and (-) marks inside the battery pack.

Warning: Replace with only (x2) NiMH (nickel-metal-hydride) rechargeable batteries (NiMH AA 1500 mAh 1.2V). Always remove old, weak or worn-out batteries promptly and recycle or dispose of them in accordance with Local and National Regulations

- 1. Remove Solatube Decorative Fixture and Effect Lens
- Remove Solar Electric NightLight housing assembly by gently lifting the assembly up and off of the mounting bracket. Remove the NightLight assembly from the tube.
- Remove batteries from battery pack.

4. Insert batteries to the (+) and (-) marks inside the battery pack.

Warning: Replace with only (x2) NiMH (nickel-metal-hydride) rechargeable batteries (NiMH AA 1500 mAh 1.2V). Always remove old, weak or worn-out batteries promptly and recycle or dispose of them in accordance with Local and National Regulations