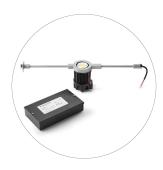

## Solatube's award-winning Integrated LED Light Kit

Solatube's award-winning Integrated LED Light Kit allows the integration of natural light and traditional electric light from a single fixture for a cleaner ceiling appearance and nighttime illumination. It works by harnessing the sun's natural light during the day and additionally offers cost- and energy-efficient LED lighting at night. Our high-efficiency LED lighting system includes a dimming option that can be paired with manual and automated dimming controls, which is perfect for offices and schools where lighting control is important.

A higher Color Rendering Index (CRI) of 90 enhances color accuracy and vividness, crucial for environments where precise color perception matters. From manufacturing floors, design rooms, to hospital settings and classrooms, improved color quality promotes greater work accuracy and reduces errors.

Solatube will be offering additional Kelvin temperature options to meet our customers' preferences. In addition to the existing 4000 Kelvin temperature option, we will be offering 3000 and 3500 Kelvin temperature options, which create a warmer lighting effect. Lower Kelvin temperatures are often preferred for creating a warm and comfortable atmosphere, making them ideal for settings like hotels and restaurants.