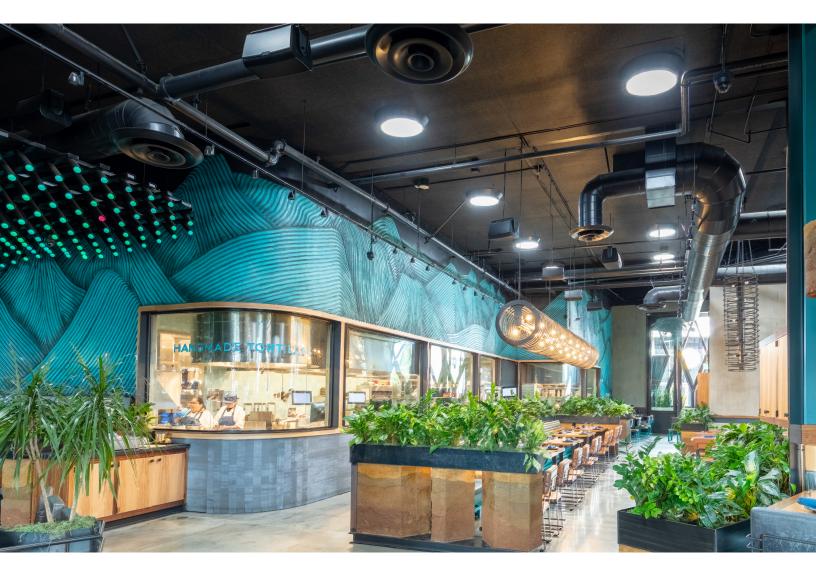

## Solatube's award-winning Integrated LED Light Kit

Solatube's award-winning Integrated LED Light Kit allows the integration of natural light and traditional electric light from a single fixture for a cleaner ceiling appearance and nighttime illumination. It works by harnessing the sun's natural light during the day and additionally offers cost- and energy-efficient LED lighting at night. Our high-efficiency LED lighting system includes a dimming option that can be paired with manual and automated dimming controls, which is perfect for offices and schools where lighting control is important.

In line with our ongoing dedication to providing innovative and high-quality products, we are excited to announce these additions to our existing Integrated LED Light Kit. Available for Brighten Up 290 DS and SolaMaster 300, 330 and 750 DS.