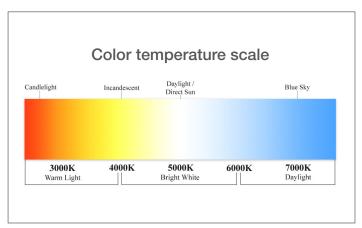

Solatube will be offering additional Kelvin temperature options to meet our customers' preferences. In addition to the existing 4000 Kelvin temperature option, we will be offering 3000 and 3500 Kelvin temperature options, which create a warmer lighting effect. Lower Kelvin temperatures are often preferred for creating a warm and comfortable atmosphere, making them ideal for settings like hotels and restaurants.