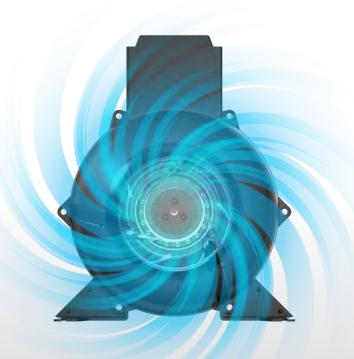

#### Meet Your New Bathroom Fan

The Solatube bathroom fan boasts a powerful in-line exhaust fan that produces an ultra-fast 3000 RPMs and moves 145 cubic feet of air per minute – nearly 3 times more than the cheap common fans. The precision-balanced fan blades are vibration-free, so instead of rattling and shrieking, you'll hear soft airflow as moisture and odors eliminate through a whirlwind vortex.