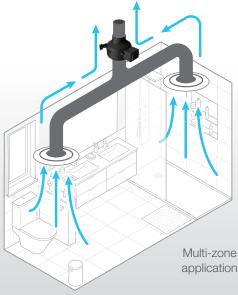

Solatube. Enjoy the pleasant whoosh as the powerful and effective fan quickly exhausts humidity, and embarrassing odors. Trust us, you won't be the only one who appreciates the upgrade!



### The Solatube Performance Bathroom Fan

A powerful solution tailored to your home.

#### Meet Your New Bathroom Fan

The Solatube bathroom fan boasts a powerful in-line exhaust fan that produces an ultra-fast 3000 RPMs and moves 145 cubic feet of air per minute – nearly 3 times more than the cheap common fans. The precision-balanced fan blades are vibration-free, so instead of rattling and shrieking, you'll hear soft airflow as moisture and odors eliminate through a whirlwind vortex.



Specs: 120 Volts, 3000 RPMs, 145 CFM, Integrated junction box and mounting bracket

#### Find Your Comfort Zone





#### We've Got You Covered



Often, the fans that we replace have varying ceiling grilles. Not to worry! We have multiple options to replace your existing grille without disrupting the drywall and structure.

## Our humidity sensor does the thinking for you.



The optional humidity sensor automatically turns the fan on when excess humidity is detected. This minimizes moisture and stops mold and mildew. If odor is an issue, you can also manually activate the fan.

#### Call Today for a Free Consulation



Our certified team is ready to take your call and take care of your ventilation issues right away no matter the size, shape or configuration of your bathroom.





www.solatube.com 1-888-SOLATUBE

Part No. 951415 v1.0 ©2022 Solatube International, Inc.