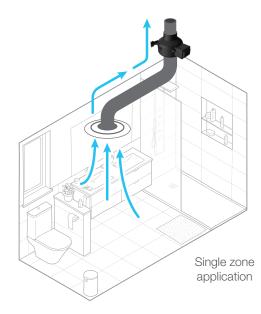

#### We've Got You Covered

Often, the fans that we replace have varying ceiling grilles. Not to worry! We have multiple options to replace your existing grille without disrupting the drywall and structure.