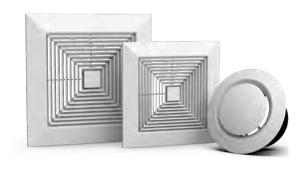

#### We've Got You Covered

Often, the fans that we replace have varying ceiling grilles. Not to worry! We have multiple options to replace your existing grille without disrupting the drywall and structure.