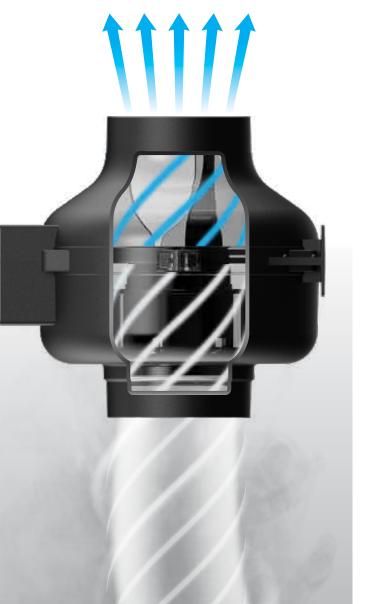

#### Meet Your New Bathroom Fan

The Solatube bathroom fan boasts a powerful in-line exhaust fan that produces an ultra-fast 3000 RPMs and moves 145 cubic feet of air per minute – nearly 3 times more than the cheap common fans. The precision-balanced fan blades are vibration-free, so instead of rattling and shrieking, you'll hear soft airflow as moisture and odors eliminate through a whirlwind vortex.

Specs: 120 Volts, 3000 RPMs, 145 CFM, Integrated junction box and mounting bracket