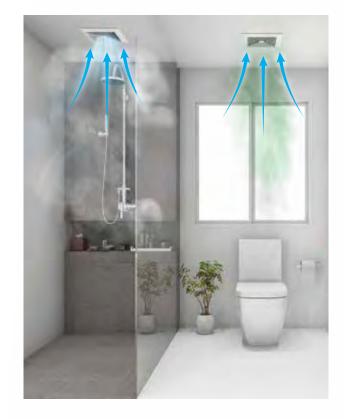

**Bathroom Fan** 

# Powerful Ventilation For All Bathrooms



#### Air Your Grievances

Are you one of the millions of homeowners with a bathroom fan that simply doesn't get the job done? Is your ceiling grille disgusting and discolored? Does your fan motor sound worse than your garbage disposal? And is your bathroom moldy and malodorous? Or do you simply not even have an exhaust fan?

It's time to switch out that old, ineffective bath fan with a new performance fan from Solatube. Enjoy the pleasant whoosh as the powerful and effective fan quickly exhausts humidity, and embarrassing odors. Trust us, you won't be the only one who appreciates the upgrade!



### The Solatube Performance Bathroom Fan

A powerful solution tailored to your home.

#### Meet Your New Bathroom Fan

The Solatube bathroom fan boasts a powerful in-line exhaust fan that produces an ultra-fast 3000 RPMs and moves 145 cubic feet of air per minute – nearly 3 times more than the cheap common fans. The precision-balanced fan blades are vibration-free, so instead of rattling and shrieking, you'll hear soft airflow as moisture and odors eliminate through a whirlwind vortex.



Specs: 120 Volts, 3000 RPMs, 145 CFM, Integrated junction box and mounting bracket

#### Find Your Comfort Zone





#### We've Got You Covered



Often, the fans that we replace have varying ceiling grilles. Not to worry! We have multiple options to replace your existing grille without disrupting the