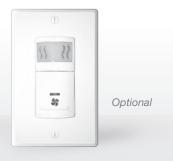

## Our humidity sensor does the thinking for you.

The optional humidity sensor automatically turns the fan on when excess humidity is detected. This minimizes moisture and stops mold and mildew. If odor is an issue, you can also manually activate the fan.