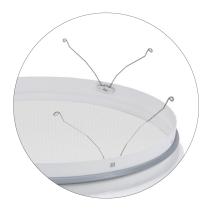

Ultra-low profile for a flush look

Spring Mounting Clips for ease of installation and removal

Accommodates various ceiling materials and thicknesses