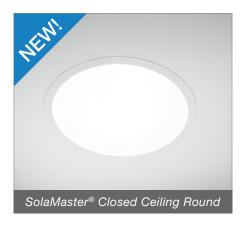

## SolaMaster® Closed Ceiling Round Fixture

- · Works with all ceiling types
- · Available for closed ceiling or T-bar applications
- Powder coated white steel material
- Available with all new OptiView LightShaping lenses as well as Prismatic diffuser options
- · Can be utilized in conjunction with all SolaMaster assessories including LED light kit and 0-10V Daylight Dimmer
- Integrated diffuser locking system allows for ease of installation as well as removal for cleaning
- For retrofit and new construction
- Available for SolaMaster 330 DS & 750 DS models