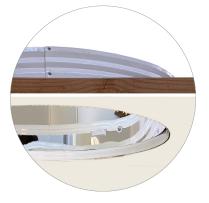

## A New Way To Make Your Rounds At The Office

The new SolaMaster® Round Ceiling Fixtures feature an ultra-low profile with minimal ceiling intrusion that's virtually flush. It provides a new contemporary, modern option for designers to incorporate Solatube Daylighting in hard ceiling applications as well as T-Bar applications.

Ultra-low profile for a flush look

Spring Mounting Clips for ease of installation and removal

Accommodates various ceiling materials and thicknesses