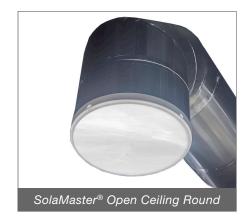

## A New Way To Make Your Rounds At The Office

The new SolaMaster® Round Ceiling Fixtures feature an ultra-low profile with minimal ceiling intrusion that's virtually flush. It provides a new contemporary, modern option for designers to incorporate Solatube Daylighting in hard ceiling applications as well as T-Bar applications.

Ultra-low profile for a flush look

Spring Mounting Clips for ease of installation and removal

Accommodates various ceiling materials and thicknesses