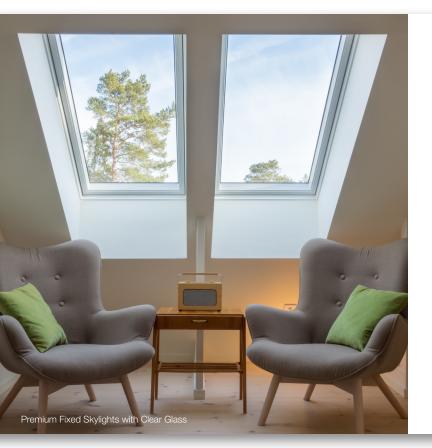

### Premium Fixed Skylights

Our premium fix skylights are beautiful on the exterior of homes. The modern, flat architectural style and energy-efficient double pane glass (argon gas filled) are stronger and longer lasting than acrylic. High-performance thermal properties keep the heat in during the winter, and block the heat in summer.