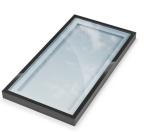

#### Clear Glass

Solatube Clear Glass features dual pane laminated safety glass and tempered outer glass construction. Argon gas fills the space between the panes to help repel moisture and assist with thermal reduction. The "picture frame" design provides a complete thermal break for enhanced performance, improved aesthetics, and greater flexibility of curb position.

Solar-Powered Fresh Breeze Skylights with Clear Glass

Premium Fixed Skylights with Clear Glass