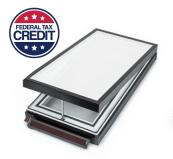

#### Solar-Powered Fresh Breeze Skylights

Dramatically change any room with natural light and a fresh breeze. With our premium grade HSE Performance Series Skylights, you benefit from features that enhance the Health, Safety, and Energy Efficiency of daylighting your home.

- Rain sensor automatically closes the skylight if rain is detected
- Tempered/laminated safety glass for Hail/Impact Resistance\*
- Remote control for easy operation
- Designed for maximum sound absorption
- Qualifies for a 30% Federal Tax Credit

#### Features

- Solar-powered operable design lets fresh air in for cooling and healthy living spaces
- Low-E glass blocks 99% of harmful UV light, reduces solar heat gain, and minimizes glare
- Dual pane glass for high-performance thermal properties
- Integrated thermal barriers minimize heat and cold transfer