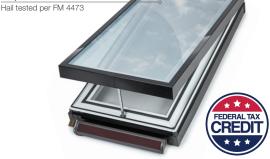

#### Impact Resistance

- Rain sensor automatically closes the skylight if rain is detected
- Tempered/laminated safety glass for Hail/Impact Resistance\*
- Remote control for easy operation
- Designed for maximum sound absorption
- Qualifies for a 30% Federal Tax Credit

- Designed for maximum sound absorption
- Tempered/laminated safety glass for Hail/Impact Resistance\*