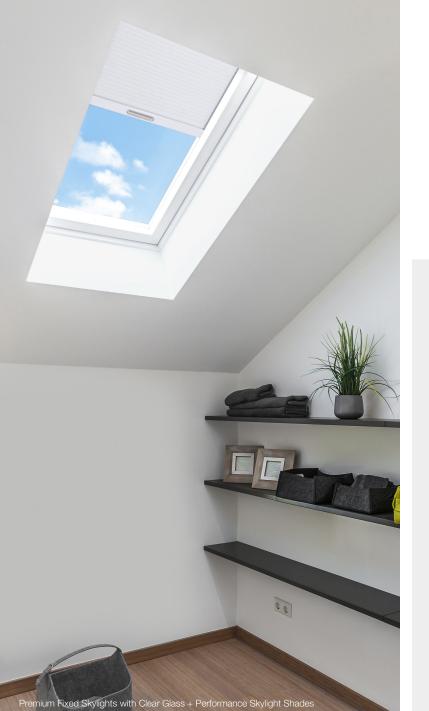

### Premium Fixed Skylights

Our premium fix skylights are beautiful on the exterior of homes. The modern, flat architectural style and energy-efficient double pane glass (argon gas filled) are stronger and longer lasting than acrylic. High-performance thermal properties keep the heat in during the winter, and block the heat in summer.

### Performance Skylight Shades

Solatube exclusive skylight shades feature an attractive, non-woven pleated polyester fabric and a sleek powder-coated aluminum frame that will add contemporary beauty to your home while giving you control over your lighting needs. The shades can be operated by hand or by a lightweight 16-foot adjustable telescoping pole. Our shades are available in both standard and custom sizes.