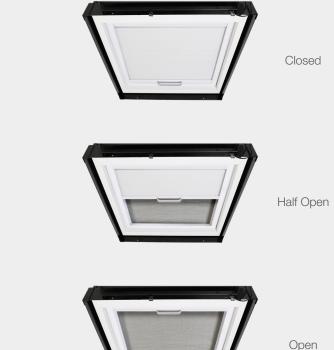

### Performance Skylight Shades

Solatube exclusive skylight shades feature an attractive, non-woven pleated polyester fabric and a sleek powder-coated aluminum frame that will add contemporary beauty to your home while giving you control over your lighting needs. The shades can be operated by hand or by a lightweight 16-foot adjustable telescoping pole. Our shades are available in both standard and custom sizes.