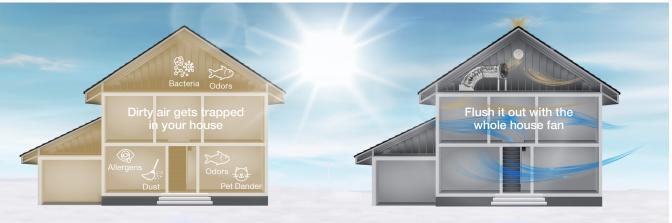

#### Cooler and fresher. All day. All summer.

During the warmer months, using the Solatube Whole House Fan not only cools the air in your house, but also the structure and contents. This helps cool the home and attic by up to 30 degrees, and sometimes more, allowing the space to stay much cooler the following day (the principle of Thermal Mass Cooling). Overall costs to keep the home cool are dramatically reduced, especially as compared to air conditioning.

#### Cleaner and healthier. In minutes. All winter.

During the colder months, indoor air can become stale, trapping impurities and germs. Fortunately, Solatube's Whole House Fan offers an easy solution, rapidly expelling this stagnant air and replacing it with fresh, clean air. With Solatube's Whole House Fan, you and your family can breathe easier, stay healthier, and feel more comfortable all season long.