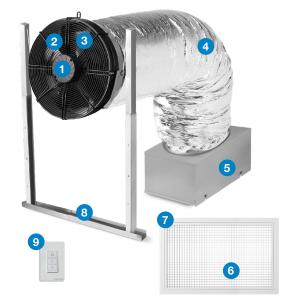

## Engineered to last. Engineered to blast.

- 1 EC brushless motor with 7 variable speeds for long-lasting strength and energy-efficient operation
- 2 Soft Start technology saves electricity and extends motor life
- 3 Jet Blade design dramatically increases power and decreases noise/vibration
- 4 Insulated ducting quietly cools
- 6 R6 damper door provides superior insulation
- 6 No visible grille fasteners provide a clean and modern look
- 7 Easily removable & dishwasher-safe intake grille cleans quickly and easily
- 8 Innovative HushMount<sup>™</sup> 2 Patented Technology provides quiet operation
- 9 Comfort Control Remote allows you to customize your airflow at the touch of a button