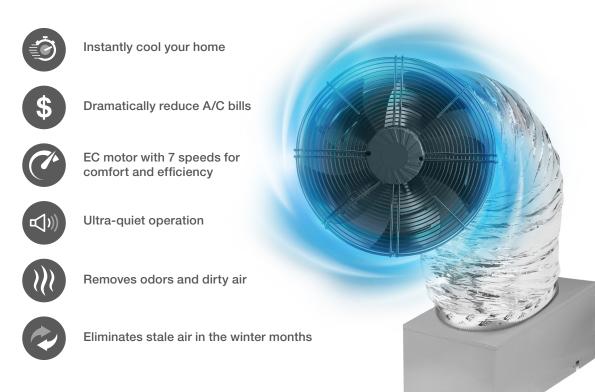

## Engineered to last. Engineered to blast.

- 1 EC brushless motor with 7 variable speeds for long-lasting strength and energy-efficient operation
- 2 Soft Start technology saves electricity and extends motor life
- 3 Jet Blade design dramatically increases power and decreases noise/vibration
- 4 Insulated ducting quietly cools
- 6 R6 damper door provides superior insulation
- 6 No visible grille fasteners provide a clean and modern look
- 7 Easily removable & dishwasher-safe intake grille cleans quickly and easily
- 8 Innovative HushMount<sup>™</sup> 2 Patented Technology provides quiet operation
- 9 Comfort Control Remote allows you to customize your airflow at the touch of a button