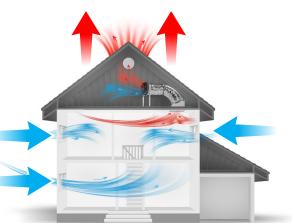

### How it works.

The Solatube EPS Whole House Fans will pull the cool, fresh outside air into your living spaces through your windows, and push hot, stale indoor air through your attic and out the vents. This helps cool the home and attic by up to 30 degrees, and sometimes more, allowing them to stay much cooler the following day (the principle of Thermal Mass Cooling).

#### Cooler and fresher. All day. All summer.

During the warmer months, using the Solatube Whole House Fan not only cools the air in your house, but also the structure and contents. This helps cool the home and attic by up to 30 degrees, and sometimes more, allowing the space to stay much cooler the following day (the principle of Thermal Mass Cooling). Overall costs to keep the home cool are dramatically reduced, especially as compared to air conditioning.