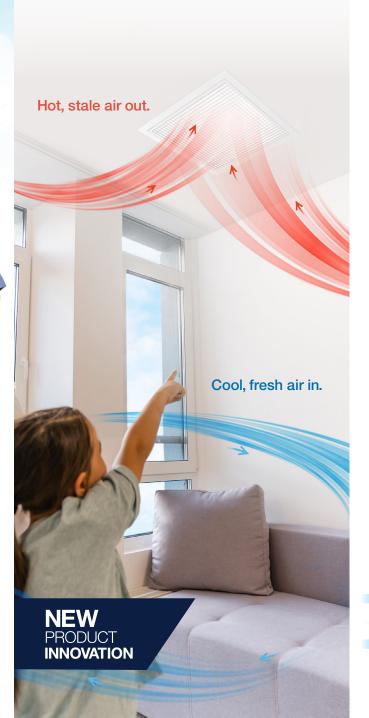

### How it works.

The Solatube EPS Whole House Fans will pull the cool, fresh outside air into your living spaces through your windows, and push hot, stale indoor air through your attic and out the vents. This helps cool the home and attic by up to 30 degrees, and sometimes more, allowing them to stay much cooler the following day (the principle of Thermal Mass Cooling).

#### Cooler and fresher. All day. All summer.

During the warmer months, using the Solatube Whole House Fan not only cools the air in your house, but also the structure and contents. This helps cool the home and attic by up to 30 degrees, and sometimes more, allowing the space to stay much cooler the following day (the principle of Thermal Mass Cooling). Overall costs to keep the home cool are dramatically reduced, especially as compared to air conditioning.

#### Cleaner and healthier. In minutes. All winter.

During the colder months, indoor air can become stale, trapping impurities and germs. Fortunately, Solatube's Whole House Fan offers an easy solution, rapidly expelling this stagnant air and replacing it with fresh, clean air. With Solatube's Whole House Fan, you and your family can breathe easier, stay healthier, and feel more comfortable all season long.