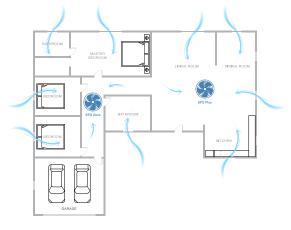

# Engineered performace solutions for your home.

We have four EPS models that can be used alone or combined to cover all the zones in your house. Our Certified Installation Consultants can help you choose the right configuration with a free in-home consultation, and absolutely no obligation to purchase.

|  |           | Recommended Model       | EPS<br>Zone | EPS<br>Plus | EPS<br>Ultra | EPS<br>Extreme |
|--|-----------|-------------------------|-------------|-------------|--------------|----------------|
|  | Home Size | 500-1200 sq ft          |             |             |              |                |
|  |           | 1000 sq ft - 2200 sq ft |             |             |              |                |
|  |           | 2000 sq ft - 3200 sq ft |             |             | <b>S</b>     |                |
|  |           | 3000+ sq ft             |             |             |              | \$             |