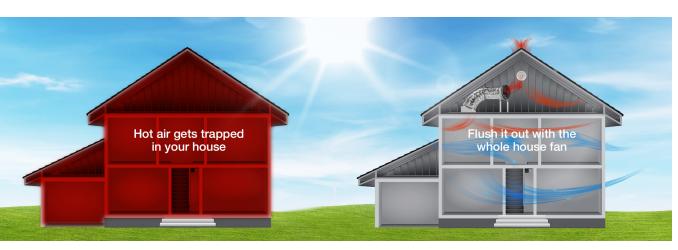

### How it works.

The Solatube EPS Whole House Fans will pull the cool, fresh outside air into your living spaces through your windows, and push hot, stale indoor air through your attic and out the vents. This helps cool the home and attic by up to 30 degrees, and sometimes more, allowing them to stay much cooler the following day (the principle of Thermal Mass Cooling).

#### Cooler and fresher. All day. All summer.

During the warmer months, using the Solatube Whole House Fan not only cools the air in your house, but also the structure and contents. This helps cool the home and attic by up to 30 degrees, and sometimes more, allowing the space to stay much cooler the following day (the principle of Thermal Mass Cooling). Overall costs to keep the home cool are dramatically reduced, especially as compared to air conditioning.