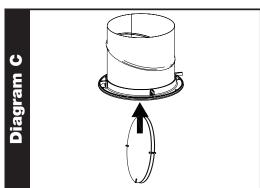

**Step 3.** Insert the assembled Thermal Insulation Panel into the bottom tube assembly and angle it down to fit the diameter of the tubing. **(Diagram C)** 

**Step 4.** Pull down evenly on the tabs of the Thermal Insulation Panel until it rests evenly against the T-clips on the bottom tube. Ensure the bottom two tube rivets are between the two panels to allow the panel to lay evenly. **(Diagram D)** 