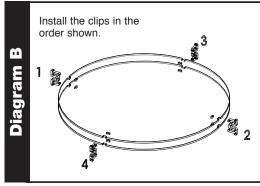

### **Solatube Thermal Panel Assembly**

**Step 1.** Remove protective lining from the Thermal Insulation Panels.

**Step 2.** Place the two Thermal Insulation Panels together and install the clips one at a time in the order shown. (**Diagram A, B**)