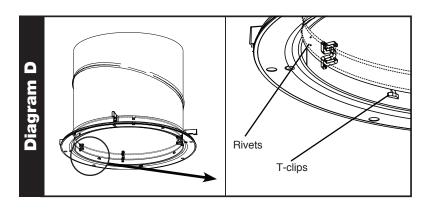

**Step 3.** Insert the assembled Thermal Insulation Panel into the bottom tube assembly and angle it down to fit the diameter of the tubing. **(Diagram C)** 

**Step 4.** Pull down evenly on the tabs of the Thermal Insulation Panel until it rests evenly against the T-clips on the bottom tube. Ensure the bottom two tube rivets are between the two panels to allow the panel to lay evenly. **(Diagram D)** 