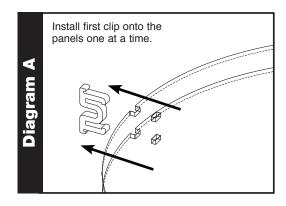

### **Solatube Thermal Panel Assembly**

**Step 1.** Remove protective lining from the Thermal Insulation Panels.

**Step 2.** Place the two Thermal Insulation Panels together and install the clips one at a time in the order shown. (**Diagram A, B**)