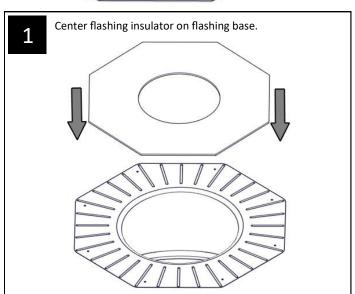

## Solatube Flashing Insulator

Solatube<sup>®</sup> 160 DS / 290 DS / 300 DS / 330 DS / 750 DS



| Parts List |                                                      | Quantity |
|------------|------------------------------------------------------|----------|
| 1          | Flashing Insulator                                   | (1)      |
| 2          | Foil Tape (Not provided. Please purchase separately) |          |

## **Required Tools:**

**Required Safety Equipment** 









WARNING: Do not expose flashing insulator to direct flame.

For the most current Installation Instructions, please visit www.solatube.com/instructions Solatube International, Inc. | 2210 Oak Ridge Way | Vista, CA 92081-8341 | www.solatube.com | T: 888.SOLATUBE