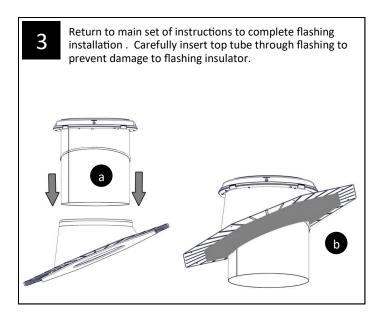

## Solatube Flashing Insulator

Solatube<sup>®</sup> 160 DS / 290 DS / 300 DS / 330 DS / 750 DS



| Parts List |                                                      | Quantity |
|------------|------------------------------------------------------|----------|
| 1          | Flashing Insulator                                   | (1)      |
| 2          | Foil Tape (Not provided. Please purchase separately) |          |

## **Required Tools:**

**Required Safety Equipment** 









WARNING: Do not expose flashing insulator to direct flame.

For the most current Installation Instructions, please visit www.solatube.com/instructions Solatube International, Inc. | 2210 Oak Ridge Way | Vista, CA 92081-8341 | www.solatube.com | T: 888.SOLATUBE