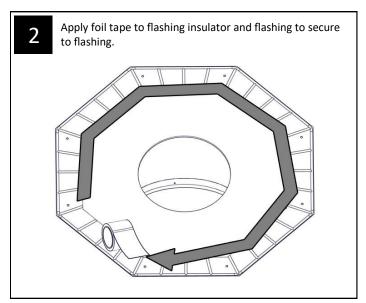

## Solatube Flashing Insulator

Solatube<sup>®</sup> 160 DS / 290 DS / 300 DS / 330 DS / 750 DS



| Parts List |                                                      | Quantity |
|------------|------------------------------------------------------|----------|
| 1          | Flashing Insulator                                   | (1)      |
| 2          | Foil Tape (Not provided. Please purchase separately) |          |

## **Required Tools:**

**Required Safety Equipment** 









WARNING: Do not expose flashing insulator to direct flame.

For the most current Installation Instructions, please visit www.solatube.com/instructions Solatube International, Inc. | 2210 Oak Ridge Way | Vista, CA 92081-8341 | www.solatube.com | T: 888.SOLATUBE