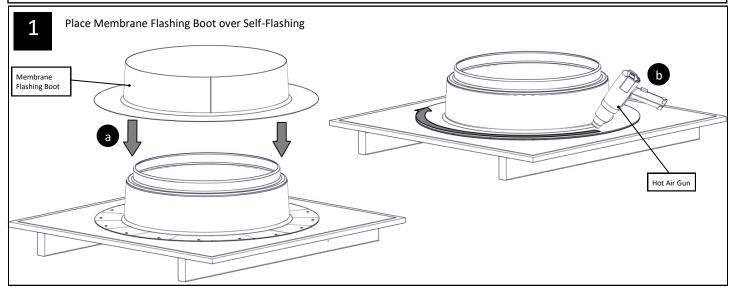

## For 330 DS / 750 DS Self-Flashings

| Parts List |                  | Quantity |
|------------|------------------|----------|
| 1          | Counter Flashing | (1)      |

| Addi | tional Materials and Tools            | Quantity |
|------|---------------------------------------|----------|
| 1    | Membrane Flashing Boot (Not Provided) | 1        |
| 2    | Hose Clamp (Not Provided)             | 1        |
| 3    | Silicone Sealant (Not Provided)       | -        |

## Note:

These installation instructions are intended to provide basic installation practices for attaching and installing a Membrane Flashing Boot. Solatube International Inc. does not provide these materials and should be sourced by others. Please follow all manufacturers recommendations for proper installation and water proofing methods.