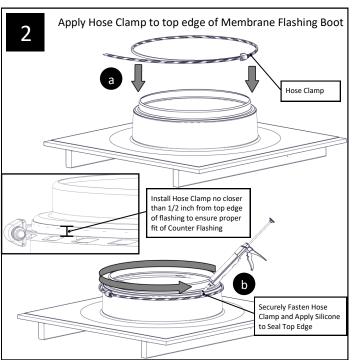

## For 330 DS / 750 DS Self-Flashings

| Parts List |                  | Quantity |
|------------|------------------|----------|
| 1          | Counter Flashing | (1)      |

| Addi | tional Materials and Tools            | Quantity |
|------|---------------------------------------|----------|
| 1    | Membrane Flashing Boot (Not Provided) | 1        |
| 2    | Hose Clamp (Not Provided)             | 1        |
| 3    | Silicone Sealant (Not Provided)       | -        |

## Note:

These installation instructions are intended to provide basic installation practices for attaching and installing a Membrane Flashing Boot. Solatube International Inc. does not provide these materials and should be sourced by others. Please follow all manufacturers recommendations for proper installation and water proofing methods.