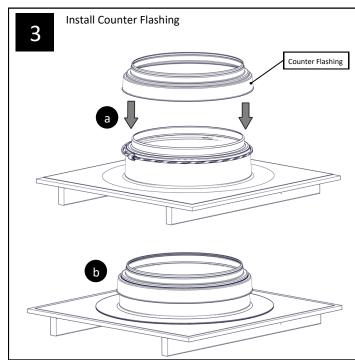

## For 330 DS / 750 DS Self-Flashings

| Parts List |                  | Quantity |
|------------|------------------|----------|
| 1          | Counter Flashing | (1)      |

| Addi | tional Materials and Tools            | Quantity |
|------|---------------------------------------|----------|
| 1    | Membrane Flashing Boot (Not Provided) | 1        |
| 2    | Hose Clamp (Not Provided)             | 1        |
| 3    | Silicone Sealant (Not Provided)       | -        |

## Note:

These installation instructions are intended to provide basic installation practices for attaching and installing a Membrane Flashing Boot. Solatube International Inc. does not provide these materials and should be sourced by others. Please follow all manufacturers recommendations for proper installation and water proofing methods.