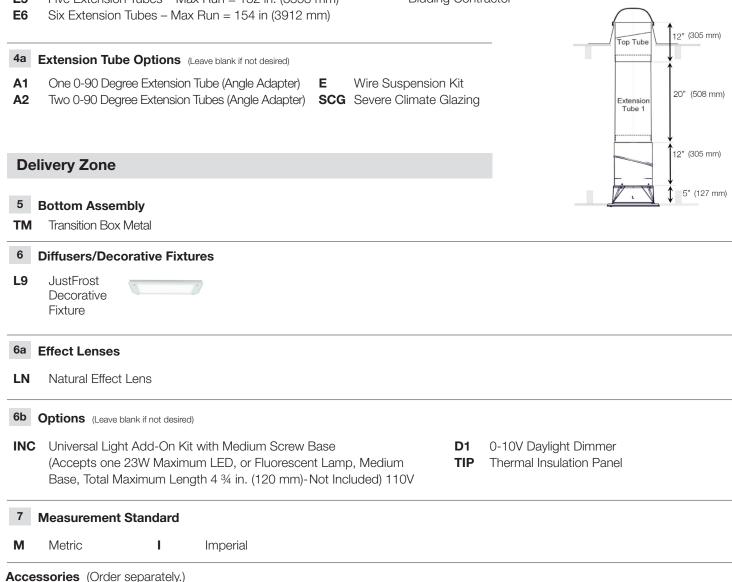

## 4 Extension Tubes Required

Run measured from top of roof deck to bottom of ceiling plane along centerline of tubing.

- **E0** Base Kit, No Extension Tubes Max Run = 22 in. (559 mm)
- **E1** One Extension Tube Max Run = 44 in. (1118 mm)
- **E2** Two Extension Tubes Max Run = 66 in. (1676 mm)
- **E3** Three Extension Tubes Max Run = 88 in. (2235 mm)
- E4 Four Extension Tubes Max Run = 110 in. (2794 mm)
- **E5** Five Extension Tubes Max Run = 132 in. (3353 mm)
- **E7** Seven Extension Tubes Max Run = 176 in. (4470 mm)
- **E8** Eight Extension Tubes Max Run = 198 in. (5029 mm)
- E9 Nine Extension Tubes Max Run =220 in. (5588 mm)
- **E10** Ten Extension Tubes Max Run = 242 in. (6147 mm)
- **EXX** Total Run Length to be Determined by Bidding Contractor